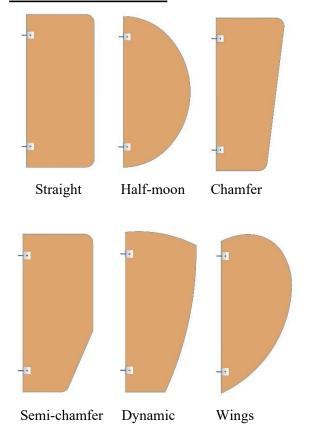

## Specification for "T-Line" Glass Urinal Partition

Providing & fixing of Glass Urinal Partition of **T-Line** make, with 12mm toughened, both side acid frosted glass and SS 304 grade hardware.

Partition Size: 400mm(W) x 900mm(H)

Note: The above size & height is standard, it can be customized as per the site requirement.

**<u>Bottom Gap:</u>** 300mm – 450mm

<u>Panels:</u> 12mm toughened glass, acid frosted on both sides. Partition to have edge polish & predrilled holes for fixing.

Note: Milky & Coloured glass available as per requirement

**Hardware:** 4mm thick SS 304 Grade 45 x 45mm "L" bracket.