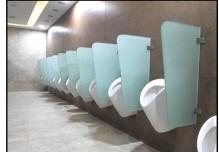

## Specification for "T-Line" Glass Urinal Partition

Providing & fixing of Glass Urinal Partition of **T-Line** make, with 12mm toughened, both side acid frosted glass and SS 304 grade hardware.

Partition Size: 400mm(W) x 900mm(H)

Note: The above size & height is standard, it can be customized as per the site requirement.

**<u>Bottom Gap:</u>** 300mm – 450mm

<u>Panels:</u> 12mm toughened glass, acid frosted on both sides. Partition to have edge polish & predrilled holes for fixing.

Note: Milky & Coloured glass available as per requirement

**Hardware:** 4mm thick SS 304 Grade 45 x 45mm "L" bracket.