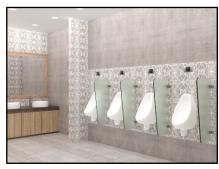

## Specification for "T-Line" Glass Urinal Partition

Providing & fixing of Glass Urinal Partition of **T-Line** make, with 12mm toughened, both side acid frosted glass and SS 304 grade hardware.

Partition Size: 400mm(W) x 900mm(H)

Note: The above size & height is standard, it can be customized as per the site requirement.

**<u>Bottom Gap:</u>** 300mm – 450mm

<u>Panels:</u> 12mm toughened glass, acid frosted on both sides. Partition to have edge polish & predrilled holes for fixing.

Note: Milky & Coloured glass available as per requirement

**Hardware:** 4mm thick SS 304 Grade 45 x 45mm "L" bracket.