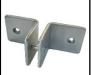

Note: Milky & Coloured glass available as per requirement

**Hardware:** 4mm thick SS 304 Grade 45 x 45mm "L" bracket.

## **Mode of measurement:** Per No. basis.