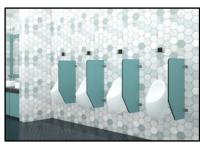

## Specification for "T-Line" HPL Urinal Partition

Providing & fixing of Urinal Partition of **T-Line** make, with 12mm compact board and SS 304 grade hardware.

Partition Size: 400mm(W) x 900mm(H)

450mm(W) x 1000mm(H)

Note: The above size & height is standard, it can be customized as per the site requirement.

**Bottom Gap:** 300mm – 450mm

<u>Panels:</u> High-Pressure Laminate (HPL) Compact board made from layers of Kraft paper core treated with phenolic resin and top design paper treated with melamine resin compressed under high temperature and pressure & having density >1400 kg/cm3 and comply with EN438, IS-2046 standards & BS 476/97 fire standards. The board is to be antifungal, antibacterial and resistant to impact, scratch, heat, chemical & water.

<u>Hardware:</u> SS 304 Grade 45 x 45mm "L" bracket. <u>Note:</u> Nylon Polyamide Grade 6 "L" bracket also available