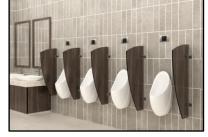

## Specification for "T-Line" HPL Urinal Partition

Providing & fixing of Urinal Partition of **T-Line** make, with 12mm compact board and SS 304 grade hardware.

Partition Size: 400mm(W) x 900mm(H)

450mm(W) x 1000mm(H)

Note: The above size & height is standard, it can be customized as per the site requirement.

**Bottom Gap:** 300mm – 450mm

<u>Panels:</u> High-Pressure Laminate (HPL) Compact board made from layers of Kraft paper core treated with phenolic resin and top design paper treated with melamine resin compressed under high temperature and pressure & having density >1400 kg/cm3 and comply with EN438, IS-2046 standards & BS 476/97 fire standards. The board is to be antifungal, antibacterial and resistant to impact, scratch, heat, chemical & water.

<u>Hardware:</u> SS 304 Grade 45 x 45mm "L" bracket. <u>Note:</u> Nylon Polyamide Grade 6 "L" bracket also available