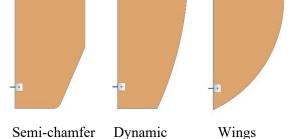

## Specification for "T-Line" HPL Urinal Partition

Providing & fixing of Urinal Partition of **T-Line** make, with 12mm compact board and SS 304 grade hardware.

Partition Size: 400mm(W) x 900mm(H)

450mm(W) x 1000mm(H)

Note: The above size & height is standard, it can be customized as per the site requirement.

**Bottom Gap:** 300mm – 450mm

<u>Panels:</u> High-Pressure Laminate (HPL) Compact board made from layers of Kraft paper core treated with phenolic resin and top design paper treated with melamine resin compressed under high temperature and pressure & having density >1400 kg/cm3 and comply with EN438, IS-2046 standards & BS 476/97 fire standards. The board is to be antifungal, antibacterial and resistant to impact, scratch, heat, chemical & water.