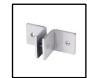

<u>Hardware:</u> SS 304 Grade 45 x 45mm "L" bracket. <u>Note:</u> Nylon Polyamide Grade 6 "L" bracket also available