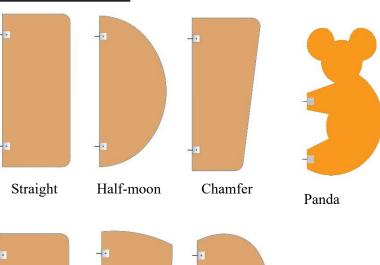

## Specification for "T-Line" HPL Urinal Partition

Providing & fixing of Urinal Partition of **T-Line** make, with 12mm compact board and SS 304 grade hardware.

Partition Size: 400mm(W) x 900mm(H)

450mm(W) x 1000mm(H)

Note: The above size & height is standard, it can be customized as per the site requirement.

**Bottom Gap:** 300mm – 450mm

<u>Panels:</u> High-Pressure Laminate (HPL) Compact board made from layers of Kraft paper core treated with phenolic resin and top design paper treated with melamine resin compressed under high temperature and pressure & having density >1400 kg/cm3 and comply with EN438, IS-2046 standards & BS 476/97 fire standards. The board is to be antifungal, antibacterial and resistant to impact, scratch, heat, chemical & water.